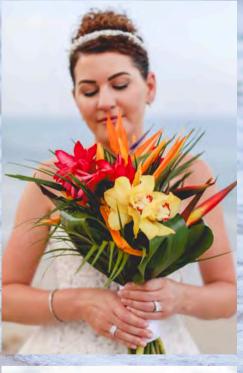

## Tropical Bouquet - s250

MIXED TROPICAL FLOWERS WITH PALM LEAVES TIED WITH A SILK RIBBON