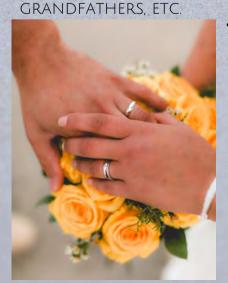

## Bridesmaid Bouquet - s125

MIXED BOUQUET TO MATCH YOUR COLOR PALETTE TIED WITH A SILK RIBBON

Boytonniere - s35

FOR GROOM, GROOMSMEN, RING BEARER, FATHERS,

Ladies Coilsage - \$35 For mothers, grandmothers, aunts, etc.